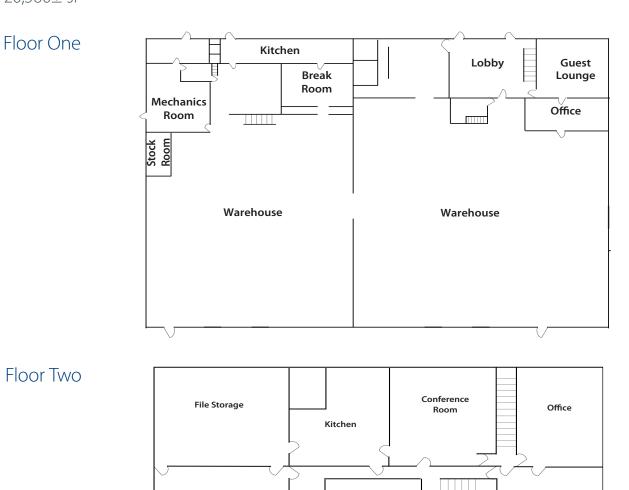

## 11236 Satellite Boulevard

Orlando, FL 32837

Property Floorplan 20,560± sf

Catwalk

Office

Packing Room

\* Not to scale