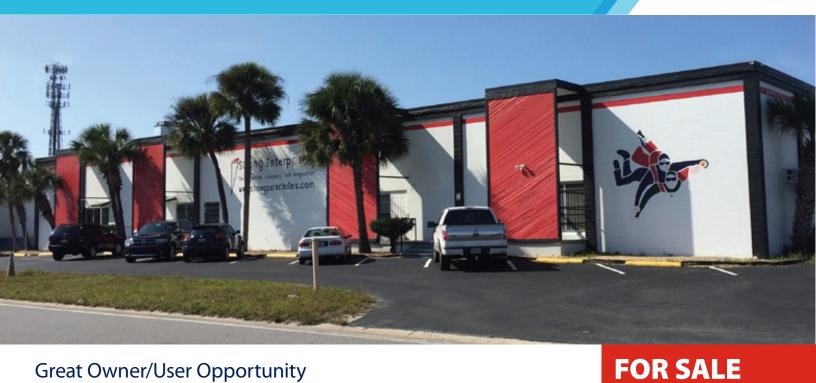

## 11236 Satellite Boulevard

Orlando, FL 32837

## Great Owner/User Opportunity

## **Property Details**

- 20,560 $\pm$  sf air conditioned warehouse •
- Additional  $3,500 \pm -4,000 \pm \text{sf mezzanine}$ • situated on 1.4± acres
- Concrete tilt wall construction •
- New roof and exterior doors •
- 3-phase power, 300-amp •
- Up to 17' ceiling height •
- Dock-high ramp •
- Remodeled restrooms and roll-up doors •
- Zoned I-4 Industrial District, in • Unincorporated Orange County